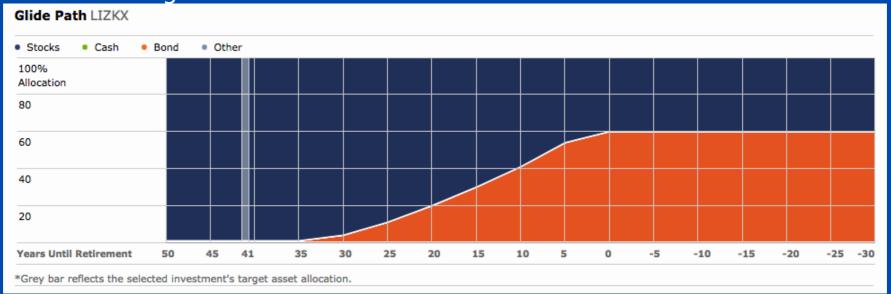

| \$11,470,777                                                                                                     |





## TARGET DATE FUNDS: AMERICA'S #1 RETIREMENT INVESTMENT

# Target Date Funds (1994)



2020 to 2065 in 5-year increments

Low minimum investment

TDFs are default investments in many 401k plans

Professional stock diversification

Professional asset allocation management

#### Vanguard Target Retirement 2060



#### Blackrock Target Retirement 2060



### Target Date Funds: An Investor's Best Friend





- Never have to second guess asset class selection
- Automatically rebalances investments
- Not as likely to chase performance
- Target Date Funds and Portfolio Choice in 401(k) Plans (Wharton Pension Research)
- All TDF +2.3% vs. Some TDF +1.7% vs. No TDF

### What's Wrong with Target Date Funds?



Most target date funds built to produce less than they could... \$2 MILLION LESS!



First 20 years most TDFs have too much in bonds

|                | 2 Funds for Life                       |                     | o, _up ou      | ,,,,,,,,,,,,,,,,,,,,,,,,,,,,,,,,,,,,,,, |                |                   |                |                |
|----------------|----------------------------------------|---------------------|---------------