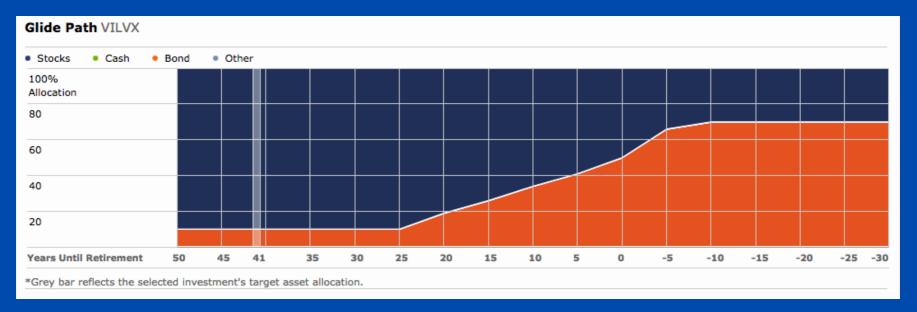

| \$11,470,777                                                                                                     |





## TARGET DATE FUNDS: AMERICA'S #1 RETIREMENT INVESTMENT

# Target Date Funds (1994)



2020 to 2065 in 5-year increments

Low minimum investment

TDFs are default investments in many 401k plans

Professional stock diversification

Professional asset allocation management

#### Vanguard Target Retirement 2060



#### Blackrock Target Retirement 2060



### Target Date Funds: An Investor's Best Friend





- Never have to second guess asset class selection
- Automatically rebalances investments
- Not as likely to chase performance
- Target Date Funds and Portfolio Choice in 401(k) Plans (Wharton Pension Research)
- All TDF +2.3% vs. Some TDF +1.7% vs. No TDF

### What's Wrong with Target Date Funds?



Most target date funds built to produce less than they could... \$2 MILLION LESS!



First 20 years most TDFs have too much in bonds

|                | 2 Funds for Life                       |                     | o, _up ou      | ,,,,,,,,,,,,,,,,,,,,,,,,,,,,,,,,,,,,,,, |                |                   |                |                |
|----------------|-------------------------------------